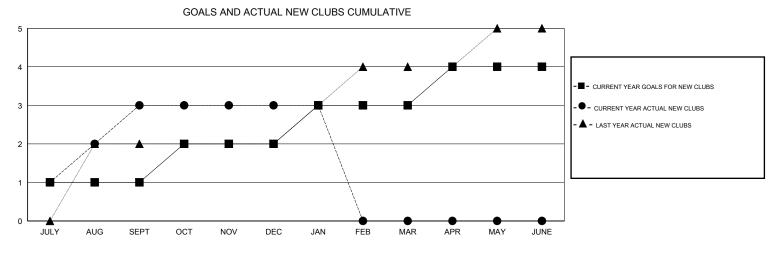

## LOCATION HONG KONG, CHINA

GMT CA 5

| Clubs                      |                  |           |                  |                  | Members                    |                    |                                     |                    |                  |
|----------------------------|------------------|-----------|------------------|------------------|----------------------------|--------------------|-------------------------------------|--------------------|------------------|
| RESULTS FOR 2015-2016      |                  |           |                  |                  | RESULTS FOR 2015-2016      |                    |                                     |                    |                  |
| QUARTER                    | NEW CLUB<br>GOAL | NEW CLUBS | DROPPED<br>CLUBS | NET<br>GAIN/LOSS | QUARTER                    | NEW MEMBER<br>GOAL | CHARTER AND<br>NEW MEMBERS<br>ADDED | DROPPED<br>MEMBERS | NET<br>GAIN/LOSS |
| JULY/AUG/SEPT              | 1                | 3<br>0    | 0<br>0           | 3<br>0           | JULY/AUG/SEPT              | 35<br>35           | 202<br>54                           | 118<br>57          | 84<br>-3         |
| OCT/NOV/DEC<br>JAN/FEB/MAR | 1                | 0         | 0                | 0                | OCT/NOV/DEC<br>JAN/FEB/MAR | 35<br>35<br>35     | 6<br>0                              | 12<br>0            | -5<br>-6<br>0    |
| APR/MAY/JUNE               | I                | 0         | 5                | 0                | APR/MAY/JUNE               |                    | 0                                   | 0                  | 0                |