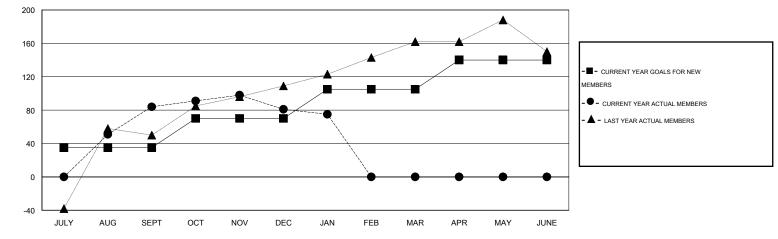

## LOCATION HONG KONG, CHINA

GMT CA 5

| Clubs                      |                  |           |                  |                  | Members                    |                    |                                     |                    |                  |
|----------------------------|------------------|-----------|------------------|------------------|----------------------------|--------------------|-------------------------------------|--------------------|------------------|
| RESULTS FOR 2015-2016      |                  |           |                  |                  | RESULTS FOR 2015-2016      |                    |                                     |                    |                  |
| QUARTER                    | NEW CLUB<br>GOAL | NEW CLUBS | DROPPED<br>CLUBS | NET<br>GAIN/LOSS | QUARTER                    | NEW MEMBER<br>GOAL | CHARTER AND<br>NEW MEMBERS<br>ADDED | DROPPED<br>MEMBERS | NET<br>GAIN/LOSS |
| JULY/AUG/SEPT              | 1                | 3<br>0    | 0<br>0           | 3<br>0           | JULY/AUG/SEPT              | 35<br>35           | 202<br>54                           | 118<br>57          | 84<br>-3         |
| OCT/NOV/DEC<br>JAN/FEB/MAR | 1                | 0         | 0                | 0                | OCT/NOV/DEC<br>JAN/FEB/MAR | 35<br>35<br>35     | 6<br>0                              | 12<br>0            | -5<br>-6<br>0    |
| APR/MAY/JUNE               | I                | 0         | 5                | 0                | APR/MAY/JUNE               |                    | 0                                   | 0                  | 0                |